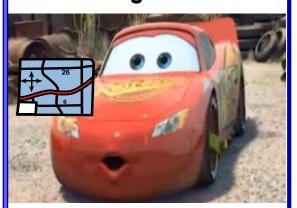

Uh Oh! Lightning McQueen is off the road – he took a wrong turn. He needs to check his map to know where to go next.

I am like Lightning McQueen, I also need to check my schedule to know where I am going next. Lightning McQueen is a friend. He smiles and says, "Hi" to others around him.