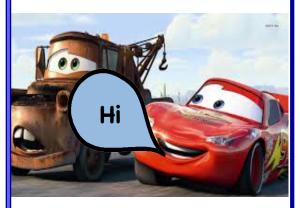

Uh Oh! Lightning McQueen is off the road – he took a wrong turn. He needs to check his map to know where to go next.

I am like Lightning McQueen, I also need to check my schedule to know where I am going next. Lightning McQueen is a friend. He smiles and says, "Hi" to others around him.

When I smile and say, "Hi" to others, I am a friend like Lightning McQueen.

Hi

Lightning McQueen likes to be <u>first.</u>

But sometimes it is time for others to be first. So, Lightning McQueen must go to his spot in line. He thinks, "It is O.K. to not be first every time. I will be first another time."